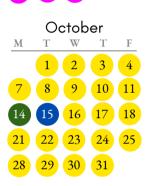

#### **OCTOBER 2024**

- 14 Fall Break - No School
- 15 Teacher Professional Day