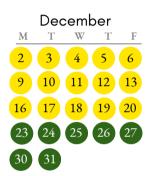

#### **NOVEMBER 2024**

- Veteran's Day No School 25 - 29 Thanksqiving Break
- **DECEMBER 2024** 
  - Students Dismiss @ 11:30
- 23 Jan 6 Christmas Break