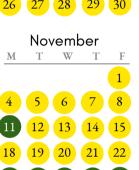

#### **NOVEMBER 2024**

- Veteran's Day No School 25 - 29 Thanksqiving Break
- **DECEMBER 2024** 
  - Students Dismiss @ 11:30
- 23 Jan 6 Christmas Break